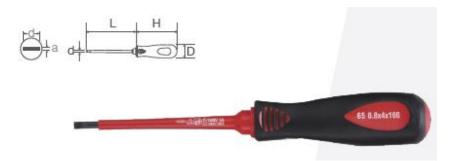

## **1000V INSULATED SCREWDRIVER**

Available sizes :

| Item No.  | axd       | dxL       | HxD        | Weight <b>g</b> |
|-----------|-----------|-----------|------------|-----------------|
| 6500-1801 | 1.2 x 8.0 | 8.0 x 175 | 120 x 36.0 | 169.5           |
| 6500-1651 | 1.2 x 6.5 | 6.5 x 150 | 110 x 33.0 | 114.0           |
| 6500-1551 | 1.0 x 5.5 | 5.5 x 125 | 110 x 33.0 | 95.0            |
| 6500-1401 | 0.8 x 4.0 | 4.0 x 100 | 100 x 29.5 | 59.0            |
| 6500-1301 | 0.5 x 3.0 | 3.0 x 75  | 87 x 25.5  | 37.0            |