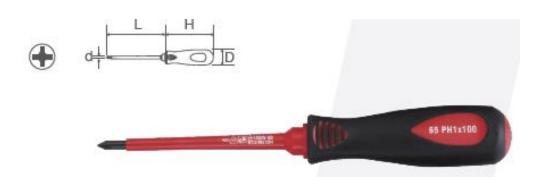

Available sizes:

| Item No.  | Size | dxL       | HxD        | Weight <b>g</b> |  |  |
|-----------|------|-----------|------------|-----------------|--|--|
| 6500-0801 | PH3  | 8.0 x 150 | 120 x 36.0 | 158.0           |  |  |
| 6500-0601 | PH2  | 6.0 x 100 | 110 x 33.0 | 93.0            |  |  |
| 6500-0451 | PH1  | 4.5 x 100 | 100 x 29.5 | 63.0            |  |  |
| 6500-0301 | PH0  | 3.0 x 75  | 87 x 25.5  | 37.5            |  |  |